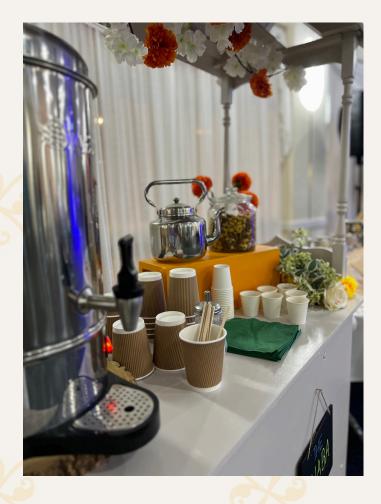

## £350 based on 100 guests with self service

Set up of the Cart 2 hours before the event
Chaa brewed by a member of staff
Sugar, sweetener, stirrers
Serviettes
Disposable cups with lids

In addition 2 waiters can be provided for £30 an hour

## £600 based on 100 guests with 2 hours waitered service

Set up of the Cart 2 hours before the event
Chaa brewed by a member of staff
Sugar, sweetener, stirrers
Serviettes
Traditional tea glasses
Roasted masala nuts / Parle G biscuits
Waiters to serve from the Cart

#### What Tea is offered?

We have an option of 2 Chaa Mixes for you to choose from.

Desi Chaa: Fennel seeds, clove, black cardamom, green cardamom, cinnamon powder

and black leaf tea

Ginger Chaa: Ginger roots, green cardamom and black leaf tea