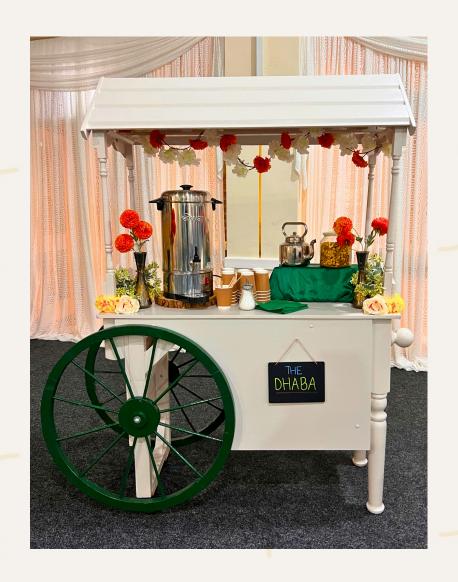

# THE GARTHIRE

All packages include 40 miles round trip within the cost, and any additional miles will be charged at £0.50 per mile

You can add the below to any package at an additional cost:

Decoration from £50 | Personalisation from £35

## £350 based on 100 guests with self service

Set up of the Cart 2 hours before the event
Chaa brewed by a member of staff
Sugar, sweetener, stirrers
Serviettes
Disposable cups with lids

In addition 2 waiters can be provided for £30 an hour

## £600 based on 100 guests with 2 hours waitered service

Set up of the Cart 2 hours before the event
Chaa brewed by a member of staff
Sugar, sweetener, stirrers
Serviettes
Traditional tea glasses
Roasted masala nuts / Parle G biscuits
Waiters to serve from the Cart

## What personalisation options are available for the cart?

We can decorate the Cart to match the theme of your event. Please let us know your colour scheme at the time of booking. We also provide personalisation of stickers for disposable cups and sign boards.